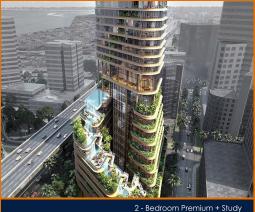

# **RESIDENTIAL - CONDOMINIUM** 926SQFT (86SQM) / CALL FOR PRICE!

+65-97993883

TYPE BPS2 #23-11 to #24-11 #28-11 to #33-11 #35-11 to #40-11

#### **RESIDENTIAL - CONDOMINIUM**

80, ANSON ROAD, CHINATOWN, TANJONG PAGAR, SINGAPORE 079907

LISTING ID: TENURE: TITLE: SIZE BUILT-UP: SITE AREA: NO. OF FLOORS: FLOOR/LEVEL: BED ROOMS: BATH ROOMS: MAIDS ROOMS: PARKING SPACES: LAYOUT TYPE: ■ FACING: VIEWING: SELLING PRICE: ■ COMPLETION YEAR: CONDITION: FURNISHING: LISTING DATE:

### **NEWPORT RESIDENCES**

Condominium for Sale: Partially furnished, 2 bedroom, 2 bathroom. Completion in 2030, this unit is in original condition. Tenure: Freehold Located in Singapore's district D02 near Chinatown, Tanjong Pagar in the area CBD (Central region).